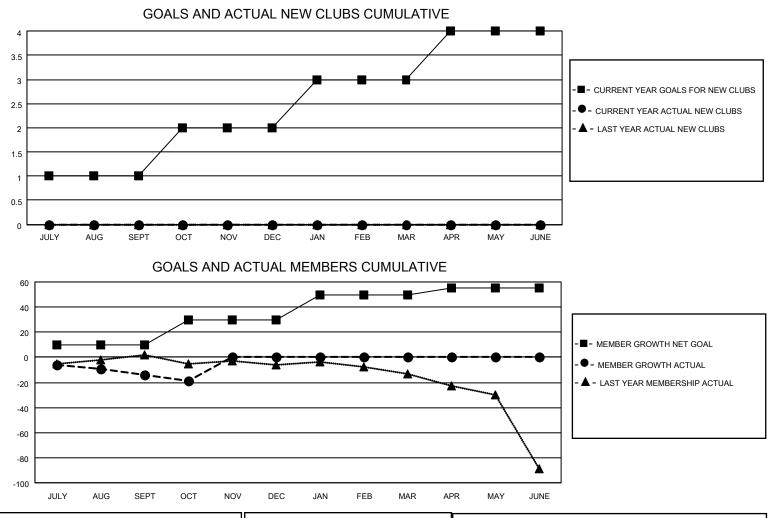

## LOCATION NETHERLANDS

District 110CW

Results as of: 10/31/2021

| Clubs                 |               |           |               | Members               |                        |                         |                                                    |
|-----------------------|---------------|-----------|---------------|-----------------------|------------------------|-------------------------|----------------------------------------------------|
| RESULTS FOR 2021-2022 |               |           |               | RESULTS FOR 2021-2022 |                        |                         |                                                    |
| QUARTER               | NEW CLUB GOAL | NEW CLUBS | DROPPED CLUBS | QUARTER               | BER GROWTH NET<br>GOAL | MEMBER GROWTH<br>ACTUAL | DROPPED<br>MEMBERS ACTUAL<br>(including transfers) |
| JULY/AUG/SEPT         | 1             | 0         | 1             | JULY/AUG/SEPT         | 10                     | 10                      | 19                                                 |
| OCT/NOV/DEC           | 1             | 0         | 0             | OCT/NOV/DEC           | 20                     | 4                       | 8                                                  |
| JAN/FEB/MAR           | 1             | 0         | 0             | JAN/FEB/MAR           | 20                     | 0                       | 0                                                  |
| APR/MAY/JUNE          | 1             | 0         | 0             | APR/MAY/JUNE          | 5                      | 0                       | 0                                                  |